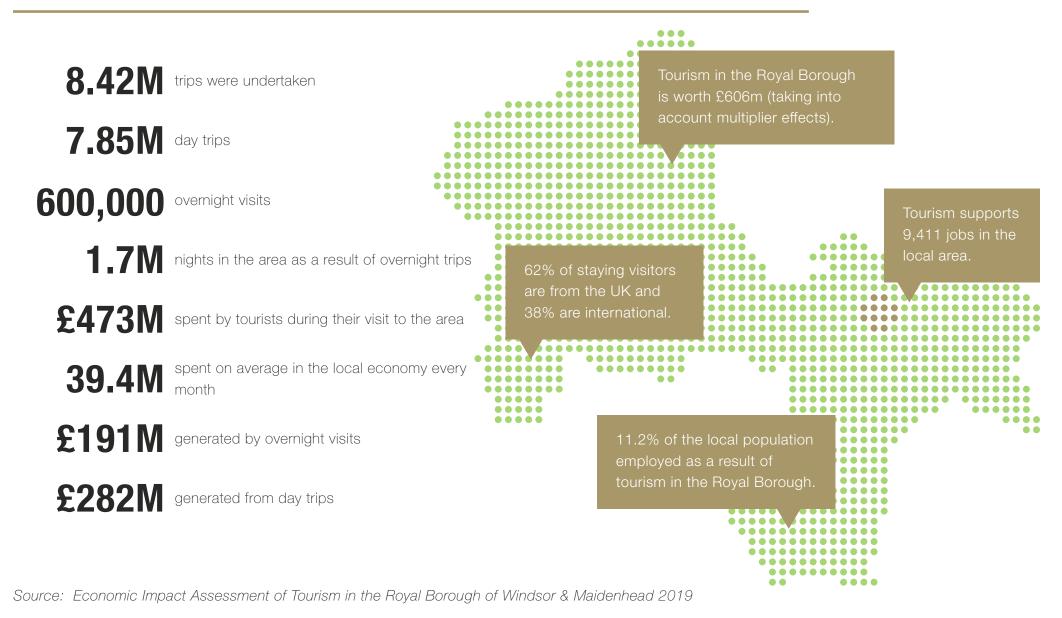

t

## 🧿 Instagram

**8.808** Instagram followers

25.000 monthly avg reach

10% avg engagement

### Destination marketing

We work with our partners to improve the visitor experience, encouraging them to stay longer, explore further, and spend more; maximising the benefits of the 'Windsor brand' for the broader area.

200,000

printed guides and leaflets distributed to target audiences



250,000

e-newsletters sent every year to residents, visitors and MICE buyers

44%

open rate

6.5%

click rate



850,000

website user sessions in 2021



unique website page views



press and media worldwide reach in 2019



trade contacts made per year on average at sales events, exhibitions and familiarisation visits

page 3 www.windsor.gov.uk

## The size and value of tourism in the Royal Borough



# Visitor spend by sector

|                                    |              |          | 1            | The second second |              | The state of the s |
|------------------------------------|--------------|----------|--------------|-------------------|--------------|-----------------------------------------------------------------------------------------------------------------------------------------------------------------------------------------------------------------------------------------------------------------------------------------------------------------------------------------------------------------------------------------------------------------------------------------------------------------------------------------------------------------------------------------